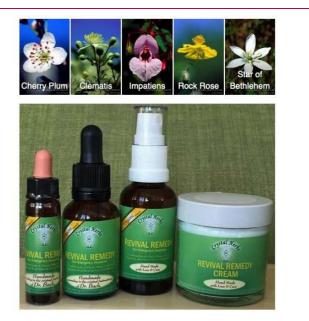

# **REVIVAL REMEDY - for emergency situations**

Other registered names in use are *Rescue Remedy, Emergency Essence, Five Flower Essence etc.* 

**Revival Remedy** is the only 'fixed' flower combination that Dr. Edward Bach, the founder of the BACH FLOWERS, developed himself and used successfully in all kind of emergency situations for his patients and himself. To date, it has helped countless people worldwide in minor or major emergency situations for over 80 years.

### Application of the Revival Remedy Essence, Spray and Cream

The emergency essence is available as **dropper bottle (10ml and 25ml)**, **spray (30ml)** and **cream (50 and 100 gram jar)**. It is useful to always have a bottle with you, whether you are travelling, going to work and shopping or participate in events and family gatherings.